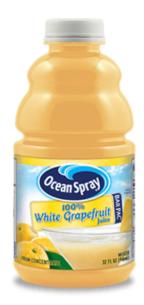

# **BAR PAC™ BOTTLE 100% WHITE GRAPEFRUIT JUICE**

## **INGREDIENTS:**

Grapefruit Juice from Concentrate (Water, Juice Concentrate)

## **ALLERGENS:**

None present

## **ADDITIONAL ATTRIBUTES:**

No artificial colors, flavors, or preservatives

Kosher

| ts               |
|------------------|
| _                |
| CU               |
|                  |
|                  |
| U                |
| lue'             |
| 0%               |
| 0%               |
| 4%               |
|                  |
| 0%               |
|                  |
| 4%               |
| 20%              |
| at,              |
| d iron<br>utrien |
| 2,000<br>ce.     |
|                  |