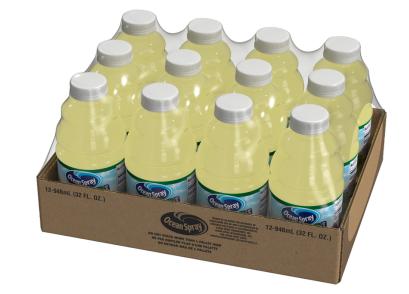

# **BAR PAC<sup>™</sup> BOTTLE SOUR MIX**

## **PRODUCT INFORMATION**

| UPC   | Size  | Units/<br>Case | Each GTIN      | Each<br>Length<br>(in) | Each<br>Width<br>(in) | Each<br>Height<br>(in) | Case GTIN      | Case<br>Length<br>(in) | Case<br>Width<br>(in) | Case<br>Height<br>(in) | Case<br>Gross<br>Weight<br>(lbs) | Case<br>Net<br>Weight<br>(lbs) | Pallet GTIN    | Cases/<br>Layer | Layers/<br>Pallet | Pallet<br>Gross<br>Weight<br>(lbs) |
|-------|-------|----------------|----------------|------------------------|-----------------------|------------------------|----------------|------------------------|-----------------------|------------------------|----------------------------------|--------------------------------|----------------|-----------------|-------------------|------------------------------------|
| 25903 | 32 oz | 12             | 00031200259035 | 3 72                   | 3 72                  | 81                     | 10031200259032 | 15 375                 | 11.5                  | 8 1 2 5                | 28.33                            | 26.4                           | 80031200259031 | 10              | 6                 | 1703.3                             |