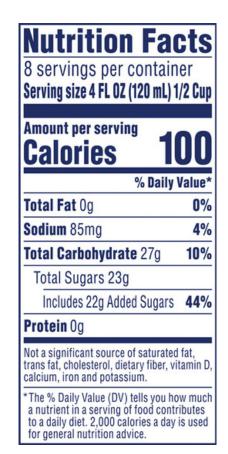

### **INGREDIENTS:**

Filtered Water, High Fructose Corn Syrup, Grape Juice from Concentrate, Citric Acid, Lemon Juice from Concentrate, Natural Flavors, Grapefruit Juice from Concentrate, Modified Corn Starch, Sodium Citrate, Xanthan Gum, Gum Arabic, Ester Gum, Yellow 5 & Yellow 6

#### ADDITIONAL ATTRIBUTES:

No artificial flavors

| Is Kosher? | Juice Percentage | Shelf Life | Storage Condition | Min Storage Temp | Max Storage Temp | Gluten Status | Country of Origin |
|------------|------------------|------------|-------------------|------------------|------------------|---------------|-------------------|
| No         | 8%               | 210 days   | Ambient           | 40               | 65               | No Claim      | USA               |