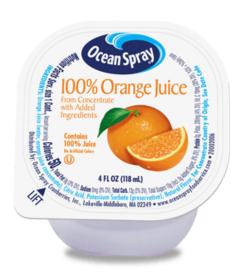

# **NO THAW™ JUICE CUPS 100% ORANGE JUICE**

No-Thaw™ Juice Cups are packaged in a sterile, aseptic environment under strict microbiological guidelines and can be safely served in any clinical or residential setting. They require no freezer space, are quick and easy to chill, and are guaranteed not to leak. Unlike frozen cups, No-Thaw™ cups help to lower your operational costs because they do not sweat. This leaves serving trays dry and cups clean. No-Thaw™ Juice Cups are stackable, easy to open and easy to hold

### **INGREDIENTS:**

Orange Juice from Concentrate (Water, Juice Concentrate), Citric Acid, Potassium Sorbate (preservative), Natural Flavor

### **ALLERGENS:**

None present

#### **ADDITIONAL ATTRIBUTES:**

No artificial colors, flavors, or preservatives

100% Vitamin C

Kosher

Nutrition Facts Servings: 1 container, Serving size: 4 FL OZ (118 mL),

Amount per serving: **Calories 50, Total Fat** 0g (0% DV), **Sodium** 0mg (0% DV), **Total Carb.** 13g (5% DV), Total Sugars 10g (Incl. 0g Added Sugars, 0% DV), **Protein** 0g, Potas. 200mg (4% DV), Vit. C 18mg (20% DV). %DV = %Daily Value