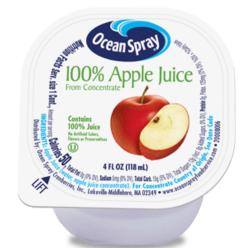

# **NO THAW<sup>™</sup> JUICE CUPS 100% APPLE JUICE**

No-Thaw<sup>™</sup> Juice Cups are packaged in a sterile, aseptic environment under strict microbiological guidelines and can be safely served in any clinical or residential setting. They require no freezer space, are quick and easy to chill, and are guaranteed not to leak. Unlike frozen cups, No-Thaw<sup>™</sup> cups help to lower your operational costs because they do not sweat. This leaves serving trays dry and cups clean. No-Thaw<sup>™</sup> Juice Cups are stackable, easy to open and easy to hold

## **INGREDIENTS:**

Apple Juice (Filtered Water, Apple Juice from Concentrate)

#### ALLERGENS:

None present

### ADDITIONAL ATTRIBUTES:

No artificial colors, flavors, or preservatives

No added sugars, 100% Juice

Kosher

Nutrition Facts Servings: 1 container, Serving size: 4 FL OZ (118 mL),

Amount per serving: **Calories 50,** Total Fat 0g (0% DV), **Sodium** 5mg (0% DV), **Total Carb.** 15g (5% DV), Total Sugars 13g (Incl. 0g Added Sugars, 0% DV), **Protein** 0g, Potassium 125mg (2% DV). %DV = %Daily Value