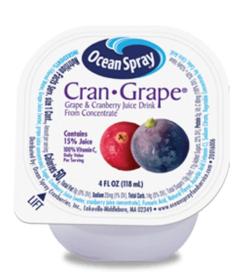

# NO THAW™ JUICE CUPS CRAN•GRAPE® GRAPE CRANBERRY JUICE DRINK

No-Thaw™ Juice Cups are packaged in a sterile, aseptic environment under strict microbiological guidelines and can be safely served in any clinical or residential setting. They require no freezer space, are quick and easy to chill, and are guaranteed not to leak. Unlike frozen cups, No-Thaw™ cups help to lower your operational costs because they do not sweat. This leaves serving trays dry and cups clean. No-Thaw™ Juice Cups are stackable, easy to open and easy to hold.

### **INGREDIENTS:**

Filtered Water, Grape Juice From Concentrate, Sugar, Cranberry Juice From Concentrate, Fumaric Acid, Natural Flavor, Ascorbic Acid (Vitamin C), Sodium Citrate, Vegetable Concentrate from Color, Citric Acid

#### **ADDITIONAL ATTRIBUTES:**

No artificial colors, flavors or preservatives

100% Vitamin C

Nutrition Facts Servings: 1 container, Serving size: 4 FL OZ (118 mL),

Amount per serving: Calories 50, Total Fat 0g (0% DV), Sodium 25mg (1% DV), Total Carb. 14g (5% DV),